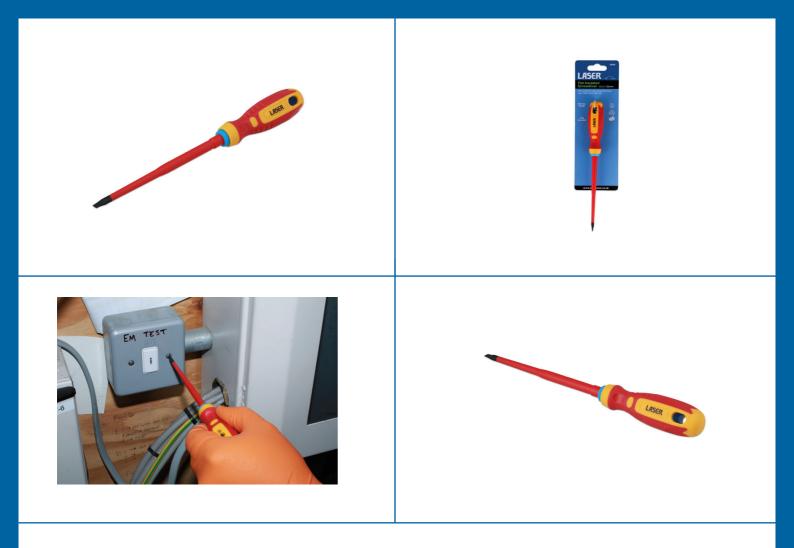

## Flat Insulated Screwdriver 5.5 x 125mm

Fully insulated VDE flat blade screwdriver manufactured from chrome molybdenum with a soft grip handle and featuring a slim profile blade, suitable for use on fixings with limited access. VDE certified for safe operator use on live circuits up to 1000v AC and 1500v DC. Ideal for use electricians, auto electricians or mechanics working on hybrid and electric vehicles.

## **Additional Information**

- Profile: Flat 5.5; shaft length: 125mm.
- · Slim blade for confined areas. Soft grip handle with hanging hole.
- · Blade manufactured from chrome molybdenum.
- · VDE/GS approved. Suitable for industry, automotive and domestic use.
- Safe operator use for live voltages up to 1000V AC / 1500V DC (VDE / IEC60900:2018 approved).